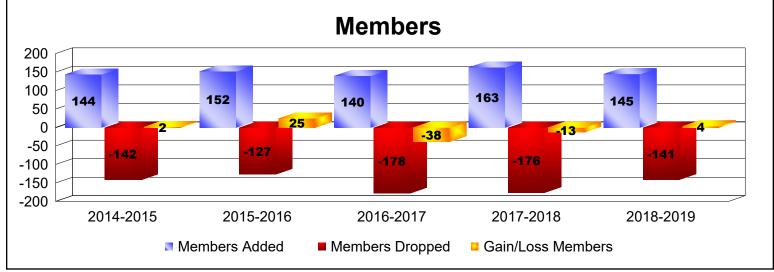

| Year      | New<br>Clubs | Dropped<br>Clubs | Gain/<br>Loss<br>Clubs | New<br>Members | Charter<br>Members | Reinstate<br>Members | Transfer<br>Members | Total<br>Member<br>Added | Total<br>Members<br>Dropped | Gain/<br>Loss<br>Members |
|-----------|--------------|------------------|------------------------|----------------|--------------------|----------------------|---------------------|--------------------------|-----------------------------|--------------------------|
| 2014-2015 | 1            | -2               | -1                     | 115            | 22                 | 2                    | 5                   | 144                      | -142                        | 2                        |
| 2015-2016 | 0            | -2               | -2                     | 132            | 0                  | 19                   | 1                   | 152                      | -127                        | 25                       |
| 2016-2017 | 0            | -4               | -4                     | 132            | 1                  | 0                    | 7                   | 140                      | -178                        | -38                      |
| 2017-2018 | 2            | -1               | 1                      | 109            | 42                 | 4                    | 8                   | 163                      | -176                        | -13                      |
| 2018-2019 | 1            | -1               | 0                      | 97             | 33                 | 7                    | 8                   | 145                      | -141                        | 4                        |
| Average   | 1            | -2               | -1                     | 117            | 20                 | 6                    | 6                   | 149                      | -153                        | -4                       |