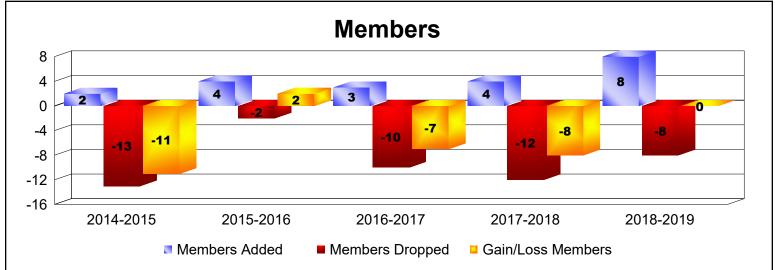

MBR0065 Page 1 of 2 10/23/2019 1:29:16PM

| Year      | New<br>Clubs | Dropped<br>Clubs | Gain/<br>Loss<br>Clubs | New<br>Members | Charter<br>Members | Reinstate<br>Members | Transfer<br>Members | Total<br>Member<br>Added | Total<br>Members<br>Dropped | Gain/<br>Loss<br>Members |
|-----------|--------------|------------------|------------------------|----------------|--------------------|----------------------|---------------------|--------------------------|-----------------------------|--------------------------|
| 2014-2015 | 0            | 0                | 0                      | 2              | 0                  | 0                    | 0                   | 2                        | -13                         | -11                      |
| 2015-2016 | 0            | 0                | 0                      | 4              | 0                  | 0                    | 0                   | 4                        | -2                          | 2                        |
| 2016-2017 | 0            | 0                | 0                      | 3              | 0                  | 0                    | 0                   | 3                        | -10                         | -7                       |
| 2017-2018 | 0            | 0                | 0                      | 4              | 0                  | 0                    | 0                   | 4                        | -12                         | -8                       |
| 2018-2019 | 0            | 0                | 0                      | 8              | 0                  | 0                    | 0                   | 8                        | -8                          | 0                        |
| Average   | 0            | 0                | 0                      | 4              | 0                  | 0                    | 0                   | 4                        | -9                          | -5                       |