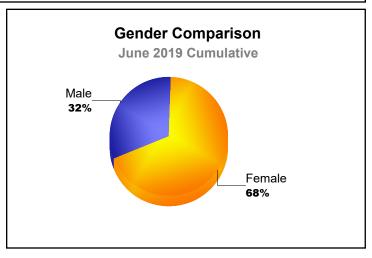

| -10                         | -7                       |
| 2017-2018 | 0            | 0                | 0                      | 4              | 0                  | 0                    | 0                   | 4                        | -12                         | -8                       |
| 2018-2019 | 0            | 0                | 0                      | 8              | 0                  | 0                    | 0                   | 8                        | -8                          | 0                        |
| Average   | 0            | 0                | 0                      | 4              | 0                  | 0                    | 0                   | 4                        | -9                          | -5                       |









MBR0065 Page 2 of 2 10/23/2019 1:29:16PM