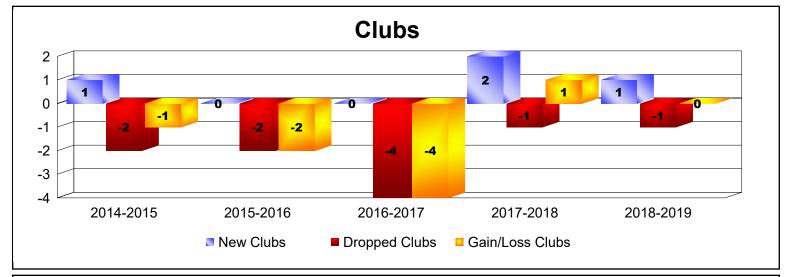

| Year      | New<br>Clubs | Dropped<br>Clubs | Gain/<br>Loss<br>Clubs | New<br>Members | Charter<br>Members | Reinstate<br>Members | Transfer<br>Members | Total<br>Member<br>Added | Total<br>Members<br>Dropped | Gain/<br>Loss<br>Members |
|-----------|--------------|------------------|------------------------|----------------|--------------------|----------------------|---------------------|--------------------------|-----------------------------|--------------------------|
| 2014-2015 | 1            | -2               | -1                     | 115            | 22                 | 2                    | 5                   | 144                      | -142                        | 2                        |
| 2015-2016 | 0            | -2               | -2                     | 132            | 0                  | 19                   | 1                   | 152                      | -127                        | 25                       |
| 2016-2017 | 0            | -4               | -4                     | 132            | 1                  | 0                    | 7                   | 140                      | -178                        | -38                      |
| 2017-2018 | 2            | -1               | 1                      | 109            | 42                 | 4                    | 8                   | 163                      | -176                        | -13                      |
| 2018-2019 | 1            | -1               | 0                      | 97             | 33                 | 7                    | 8                   | 145                      | -141                        | 4                        |
| Average   | 1            | -2               | -1                     | 117            | 20                 | 6                    | 6                   | 149                      | -153                        | -4                       |